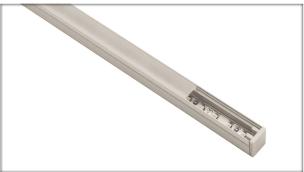

# Linea SDN

Deep single narrow LED strip surface mount aluminum track

## **ALUMINUM PROFILE:**

- Custom cut to any length
- Simple application with tape adhesive
- Surface mount design (but can be recessed)
- Dots of light invisible
- Comes with standard wire tail of 3"
  with connector on 1 end only
  (extension leads sold separately and
  daisy chaining in-out wires available
  upon request)