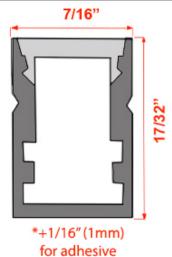

## **ALUMINUM PROFILE:**

- Custom cut to any length
- Simple application with tape adhesive
- Surface mount design (but can be recessed)
- Dots of light invisible
- Comes with standard wire tail of 3"
  with connector on 1 end only
  (extension leads sold separately and
  daisy chaining in-out wires available
  upon request)