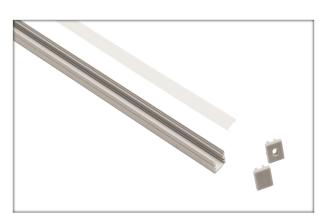

## **ALUMINUM PROFILE:**

- Custom cut to any length
- Simple application with tape adhesive
- Surface mount design (but can be recessed)
- Dots of light invisible
- Comes with standard wire tail of 3"
  with connector on 1 end only
  (extension leads sold separately and
  daisy chaining in-out wires available
  upon request)

#### **LENSES AVAILABLE:**

Milky