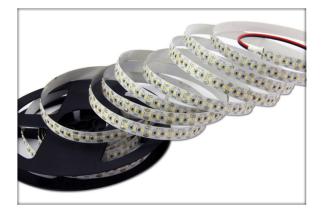

## 2216-300-12V

LED strip

TYPE:

SUPPLY VOLTAGE: 12 VDC LED TYPE: 2216 COLOUR TEMP: 2300k, 2700k, 3000k, 4000k RA: >90 LED QUANTITY: 300/M VIEWING ANGLE: 120° CONSUMPTION: 20w/M, 6.1w/ft LUMINOUS FLUX: 1500 lumens/M, 457 lumens/ft WORKING TEMPERATURE: -20° to 50°C CLASS: 2 DRIVER: compatible with any 12V driver sold by linealed.ca CERTIFICATION: UL Listed E479167