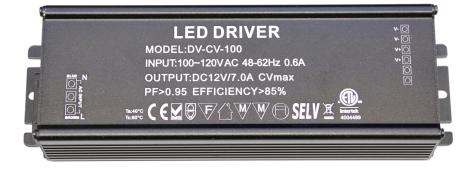

## D100

Dimmable LED driver

**TYPE**: forward phase triac dimming, constant voltage

POWER: 100 wcv

INPUT VOLTAGE: 120 volts AC, 60Hz

**OUTPUT CURRENT: 8.3 A** 

**DIMMING: 5%-100%** 

**POWER FACTOR**: 0.95

**DIELECTRIC STRENGTH: 3000 vac** 

**CONSTANT CURRENT PRECISION: 5%** 

**DIMENSIONS**: 230x70x42mm/9x2.75x1.75"

PROTECTION: shortage, overload

**CLASS**: IEC Class III, SELV

**CERTIFICATION**: cETLus, CE, ROHS

**COMPATIBILITY:** To be used with conventional forward phase or leading edge type dimmers (same type used for incandescent or low voltage magnetic halogen). Not compatible with

electronic reverse phase or trailing edge dimmers.