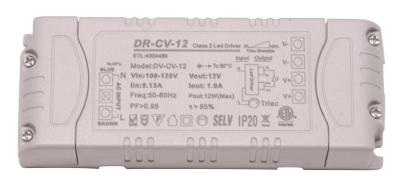

## **D12**

## Dimmable LED driver

**TYPE**: forward phase triac dimming, constant voltage

POWER: 12 wcv

INPUT VOLTAGE: 120 volts AC, 60Hz

**OUTPUT CURRENT: 1 A** 

**DIMMING: 5%-100%** 

**POWER FACTOR**: 0.95

**DIELECTRIC STRENGTH: 3000 vac** 

**CONSTANT CURRENT PRECISION: 5%** 

**DIMENSIONS**: 107x40x22mm/4.24x1.6x0.87"

**PROTECTION**: shortage, overload

**CLASS**: IEC Class III, SELV

**CERTIFICATION**: cETLus, CE, ROHS

**COMPATIBILITY:** To be used with conventional forward phase or leading edge type dimmers (same type used for incandescent or low voltage magnetic halogen). Not compatible with

electronic reverse phase or trailing edge dimmers.