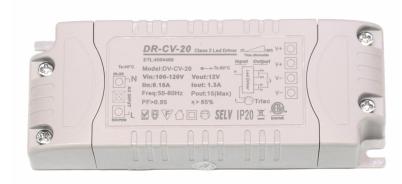

## Dimmable LED driver

**TYPE**: forward phase triac dimming, constant voltage

POWER: 20 wcv

INPUT VOLTAGE: 120 volts AC, 60Hz

**OUTPUT CURRENT: 1.7 A** 

**DIMMING**: 5%-100%

**POWER FACTOR**: 0.95

**DIELECTRIC STRENGTH**: 3000 vac

**CONSTANT CURRENT PRECISION: 5%** 

**DIMENSIONS**: 107x40x22mm/4.24x1.6x0.87"

**PROTECTION**: shortage, overload

**CLASS**: IEC Class III, SELV

**CERTIFICATION**: cETLus, CE, ROHS

**COMPATIBILITY:** To be used with conventional forward phase or leading edge type dimmers (same type used for incandescent or low voltage magnetic halogen). **Not compatible with electronic reverse phase or trailing edge dimmers.** 