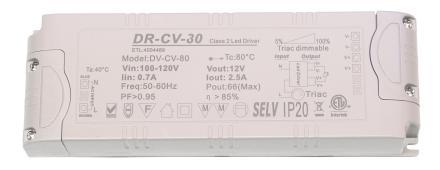

## Dimmable LED driver

**TYPE**: forward phase triac dimming, constant voltage

POWER: 30 wcv

INPUT VOLTAGE: 120 volts AC, 60Hz

**OUTPUT CURRENT: 2.5 A** 

**DIMMING: 5%-100%** 

**POWER FACTOR**: 0.95

**DIELECTRIC STRENGTH: 3000 vac** 

**CONSTANT CURRENT PRECISION: 5%** 

**DIMENSIONS**: 132x44x23mm/5.2x1.75x0.91"

**PROTECTION**: shortage, overload

**CLASS**: IEC Class III, SELV

**CERTIFICATION**: cETLus, CE, ROHS

**COMPATIBILITY:** To be used with conventional forward phase or leading edge type dimmers (same type used for incandescent or low voltage magnetic halogen). Not compatible with