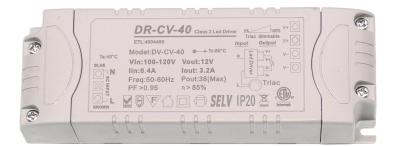

## D40

TYPE:

Dimmable LED driver

**TYPE**: forward phase triac dimming, constant voltage

PROJECT:

POWER: 40 wcv

INPUT VOLTAGE: 120 volts AC, 60Hz

**OUTPUT CURRENT**: 3.3 A

**DIMMING**: 5%-100%

POWER FACTOR: 0.95

DIELECTRIC STRENGTH: 3000 vac

**CONSTANT CURRENT PRECISION: 5%** 

DIMENSIONS: 132x44x23mm/5.2x1.75x0.91"

**PROTECTION**: shortage, overload

CLASS: IEC Class III, SELV

**CERTIFICATION**: cETLus, CE, ROHS

**COMPATIBILITY:** To be used with conventional forward phase or leading edge type dimmers (same type used for incandescent or low voltage magnetic halogen). **Not compatible with electronic reverse phase or trailing edge dimmers.** 