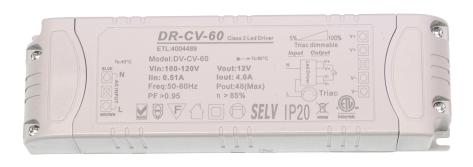

## Dimmable LED driver

**TYPE**: forward phase triac dimming, constant voltage

POWER: 60 wcv

INPUT VOLTAGE: 120 volts AC, 60Hz

**OUTPUT CURRENT: 5 A** 

**DIMMING: 5%-100%** 

**POWER FACTOR**: 0.95

**DIELECTRIC STRENGTH: 3000 vac** 

**CONSTANT CURRENT PRECISION: 5%** 

**DIMENSIONS**: 170x50x31mm/6.7x2x1.25"

**PROTECTION**: shortage, overload

**CLASS**: IEC Class III, SELV

**CERTIFICATION**: cETLus, CE, ROHS

**COMPATIBILITY:** To be used with conventional forward phase or leading edge type dimmers (same type used for incandescent or low voltage magnetic halogen). Not compatible with