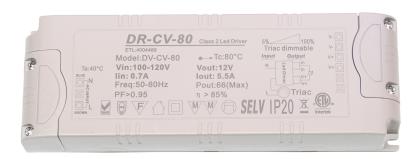

## Dimmable LED driver

TYPE: forward phase triac dimming, constant voltage

POWER: 80 wcv

INPUT VOLTAGE: 120 volts AC, 60Hz

**OUTPUT CURRENT: 6.7 A** 

**DIMMING**: 5%-100%

**POWER FACTOR**: 0.95

**DIELECTRIC STRENGTH**: 3000 vac

**CONSTANT CURRENT PRECISION: 5%** 

**DIMENSIONS**: 190x65x29mm/7.5x2.56x1.14"

**PROTECTION**: shortage, overload

**CLASS**: IEC Class III, SELV

**CERTIFICATION**: cETLus, CE, ROHS

**COMPATIBILITY:** To be used with conventional forward phase or leading edge type dimmers (same type used for incandescent or low voltage magnetic halogen). **Not compatible with electronic reverse phase or trailing edge dimmers.** 