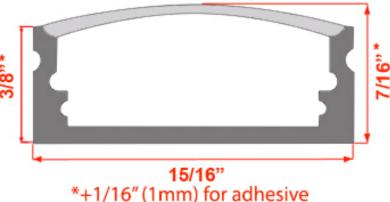

## **ALUMINUM PROFILE:**

- Custom cut to any length
- Simple application with tape adhesive or clips
- Surface mount design (can be recessed)
- Dots of light will be visible unless paired with a milky lens and LED strip 180LED/M or greater
- Comes with standard wire tail of 3"
  with connector on 1 end only
  (extension leads sold separately and
  daisy chaining in-out wires available
  upon request)