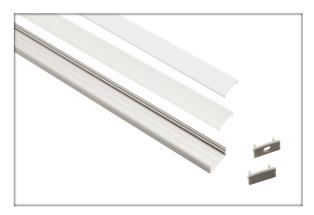

# Linea DF

Double LED strip surface mount aluminum track

## **ALUMINUM PROFILE:**

- Custom cut to any length
- Simple application with tape adhesive or clips
- Surface mount design (can be recessed)
- Dots of light will be visible unless paired with a milky lens and LED strip 180LED/M or greater
- Comes with standard wire tail of 3"
  with connector on 1 end only
  (extension leads sold separately and
  daisy chaining in-out wires available
  upon request)

#### **LENSES AVAILABLE:**

- Frosted
- Milky