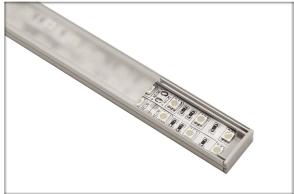

# Linea DF

Double LED strip surface mount aluminum track

#### **COMPATIBLE LED STRIPS:**

 Can fit 2 rows of any LED strip sold by linearled.ca

LUMENARTMONTREAL.CA – 514-400-5495 – LUMENARTMONTREAL@GMAIL.COM