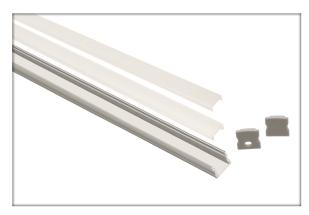

# Linea SDF

Deep single LED strip surface mount aluminum track

### **ALUMINUM PROFILE:**

- Custom cut to any length
- Simple application with tape adhesive or clips
- Surface mount design (but can be recessed)
- When paired with a milky lens, dots of light are no longer visible with any linearled.ca LED strip
- Comes with standard wire tail of 3"
  with connector on 1 end only
  (extension leads sold separately and
  daisy chaining in-out wires available
  upon request)

## **LENSES AVAILABLE:**

- Milky
- Frosted