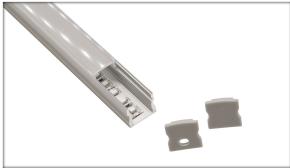

# Linea SDF

Deep single LED strip surface mount aluminum track

### **ALUMINUM PROFILE:**

- Custom cut to any length
- Simple application with tape adhesive or clips
- Surface mount design (but can be recessed)
- When paired with a milky lens, dots of light are no longer visible with any linearled.ca LED strip
- Comes with standard wire tail of 3"
  with connector on 1 end only
  (extension leads sold separately and
  daisy chaining in-out wires available
  upon request)

## **LENSES AVAILABLE:**

- Milky
- Frosted