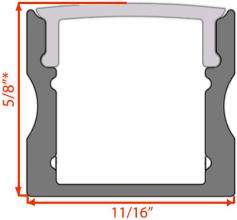

#### **COMPATIBLE LED STRIPS:**

• Can fit 1 row of any LED strip sold by linearled.ca

\*+1/16" (1mm) for adhesive