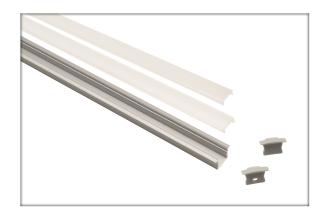

### **ALUMINUM PROFILE:**

- Custom cut to any length
- For a flush fit, must be adhered with user supplied construction adhesive

PROJECT:

- Recessed design (has flanges)
- When paired with a milky lens, dots of light are no longer visible with any linearled.ca LED strip
- Comes with standard wire tail of 3" with connector on 1 end only (extension leads sold separately and daisy chaining in-out wires available upon request)

## LENSES AVAILABLE:

- Milky
- Frosted