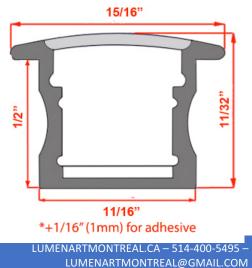

### **ALUMINUM PROFILE:**

- Custom cut to any length
- For a flush fit, must be adhered with user supplied construction adhesive

PROJECT:

- Recessed design (has flanges)
- When paired with a milky lens, dots of light are no longer visible with any linearled.ca LED strip
- Comes with standard wire tail of 3" with connector on 1 end only (extension leads sold separately and daisy chaining in-out wires available upon request)