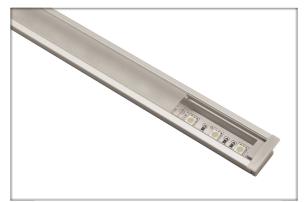

# Linea SDR

TYPE:

Deep single LED strip recessed aluminum track

### **COMPATIBLE LED STRIPS:**

• Can fit 1 row of any LED strip sold by linearled.ca

SPECIFICATION SHEET

DUE TO CONTINUOUS IMPROVEMENTS, THIS INFORMATION IS SUBJECT TO CHANGE WITHOUT NOTICE