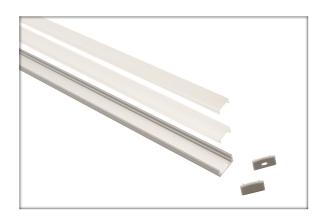

### **ALUMINUM PROFILE:**

- Custom cut to any length
- Simple application with tape adhesive or clips
- Surface mount design (but can be recessed)
- Dots of light will be visible unless paired with a milky lens and LED strip 180LED/M or greater
- Comes with standard wire tail of 3"
  with connector on 1 end only
  (extension leads sold separately and
  daisy chaining in-out wires available
  upon request)

## **LENSES AVAILABLE:**

- Milky
- Frosted