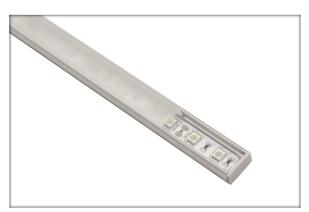

# Linea SF

Single LED strip surface mount aluminum track

#### **COMPATIBLE LED STRIPS:**

• Can fit 1 row of any LED strip sold by linearled.ca

LUMENARTMONTREAL.CA – 514-400-5495 – LUMENARTMONTREAL@GMAIL.COM