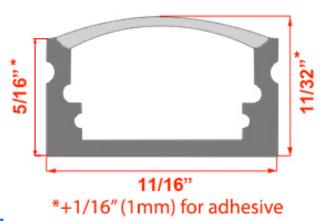

### **ALUMINUM PROFILE:**

- Custom cut to any length
- Simple application with tape adhesive or clips
- Surface mount design (but can be recessed)
- Dots of light will be visible unless paired with a milky lens and LED strip 180LED/M or greater
- Comes with standard wire tail of 3"
  with connector on 1 end only
  (extension leads sold separately and
  daisy chaining in-out wires available
  upon request)