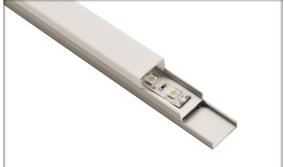

## **ALUMINUM PROFILE:**

- Custom cut to any length
- Simple application with tape adhesive or clips
- Surface mount design
- Even glow at light source (no dots are visible) milky lens or opque and any linearled.ca LED strip

## **COMPATIBLE LED STRIPS:**

• Can fit 1 row of any LED strip sold by linearled.ca

SPECIFICATION SHEET

LUMENARTMONTREAL.CA – 514-400-5495 – LUMENARTMONTREAL@GMAIL.COM

DUE TO CONTINUOUS IMPROVEMENTS, THIS INFORMATION IS SUBJECT TO CHANGE WITHOUT NOTICE