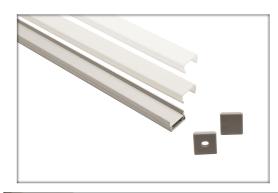

## **ALUMINUM PROFILE:**

- Custom cut to any length
- Simple application with tape adhesive or clips
- Surface mount design
- Even glow at light source (no dots are visible) milky lens or opque and any linearled.ca LED strip

## **LENSES AVAILABLE:**

- Milky
- Opaque

## **COMPATIBLE LED STRIPS:**

• Can fit 1 row of any LED strip sold by linearled.ca

SPECIFICATION SHEET

LUMENARTMONTREAL.CA – 514-400-5495 – LUMENARTMONTREAL@GMAIL.COM

DUE TO CONTINUOUS IMPROVEMENTS, THIS INFORMATION IS SUBJECT TO CHANGE WITHOUT NOTICE