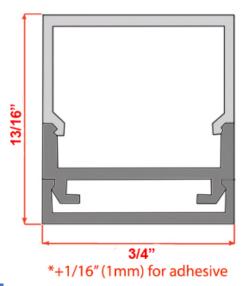

## **ALUMINUM PROFILE:**

- Custom cut to any length
- Simple application with tape adhesive or clips
- Surface mount design
- Even glow at light source (no dots are visible) milky lens or opque and any linearled.ca LED strip